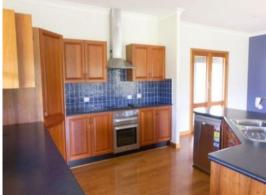

## Master Built Home in Picturesque Location

- \* 9? ceilings throughout this rural masterpiece
- \* Ducted air conditioning for year round comfort
- \* Stunning timber floors are a great feature
- \* Modern timber kitchen with stainless steel appliances including dishwasher overlooks living areas
- \* Property is naturally filled by light
- \* 4 extra large bedrooms all with a different view.
- \* All rooms have built in robes & shelving
- \* Main with extensive walk in robe & ensuite
- \* Study or 5th bedroom
- \* Massive laundry with an abundance of storage
- \* Verandahs all round with magnificent rural views of rolling mountains
- \* House and house yard only
- \* 4 bay rural shed