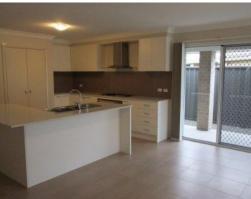

## APPLICATION APPROVED!!

- $^{\star}$  Free standing McDonald Jones built home in beautifully maintained complex
- \* Located at rear of complex for added privacy
- \* 4 large bedrooms all with built in robes
- \* Walk in robe & ensuite to main
- \* Modern fittings throughout
- $^{\star}$  Extra large kitchen with ample storage including double pantry & stainless steel appliances including dishwasher
- \* Large open plan living & dining areas
- \* Modern bathroom with separate shower & bath
- \* separate toilet
- \* Split system air conditioner