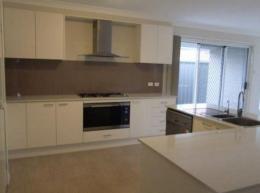

## APPLICATION APPROVED!!

- $^{\star}$  Free standing McDonald Jones built home in beautifully maintained complex
- \* Located at rear of complex for added privacy
- \* 4 large bedrooms all with built in robes
- \* Walk in robe & ensuite to main
- \* Modern fittings throughout
- $^{\star}$  Extra large kitchen with ample storage including double pantry & stainless steel appliances including dishwasher
- \* Large open plan living & dining areas
- \* Modern bathroom with separate shower & bath
- \* separate toilet
- \* Split system air conditioner