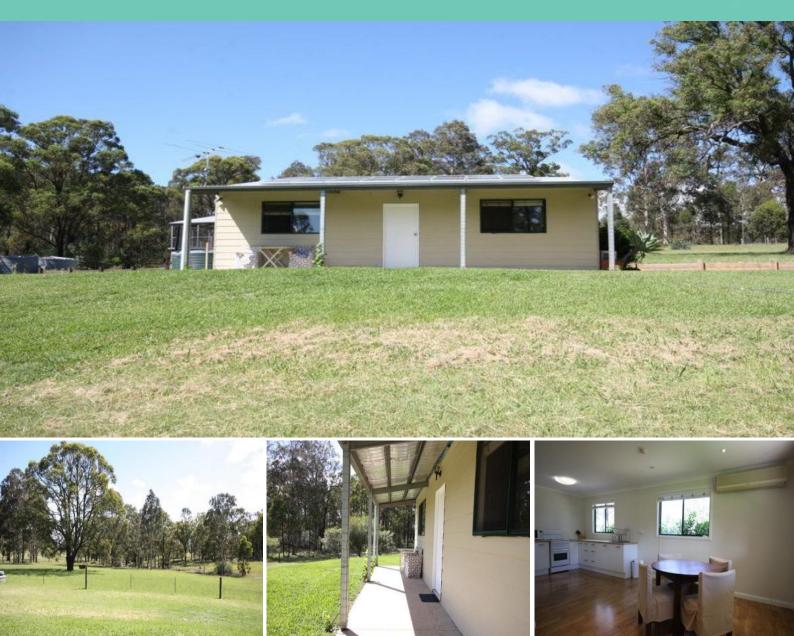

## APPLICATION APPROVED!!!

- \* Modern studio cottage located at Mitchells Flat with beautiful rural location
- \* Fully furnished
- \* Rental price will include cleaning & lawn maintenance
- \* Verandah on front of property
- \* Open plan modern kitchen
- \* Large open combined dining & lounge areas with tasteful furniture
- \* Split system air conditioning
- \* Sleeping area off lounge with 2 single beds
- \* Combined bathroom & Laundry
- \* Available NOW