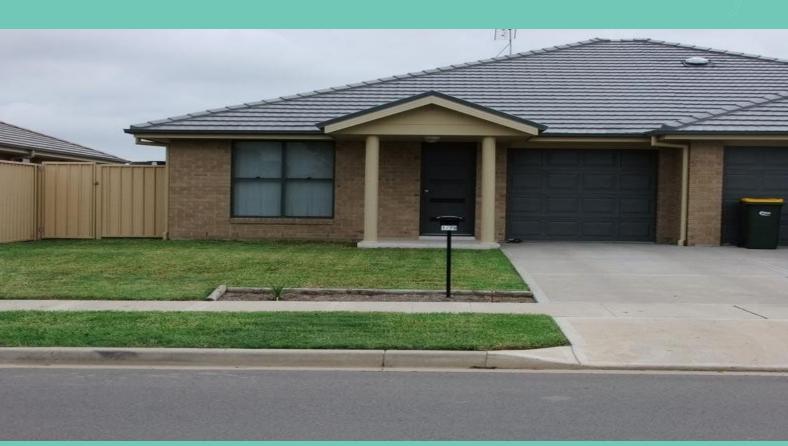

## 1/79 Wattle Ponds Road SINGLETON, NSW

## Low Maintenance Living In Popular Location

LAWN MAINTENANCE AND WATER RATES INCLUDED IN RENT

- \* 3 bedroom home
- \* All bedroom with built in wardrobes
- \* Main bedroom with walk in robe and ensuite
- \* Lounge room includes reverse cycle air conditioning
- \* Spacious kitchen with ample storage space
- \* Modern kitchen appliances including dishwasher
- \* Main bathroom with a bath and separate toilet
- \* Laundry with storage space
- \* Single garage with automatic door with internal access
- \* Easy to maintain lawns and gardens
- \* Long lease available
- \* No pets permitted
- \* Available 25th February