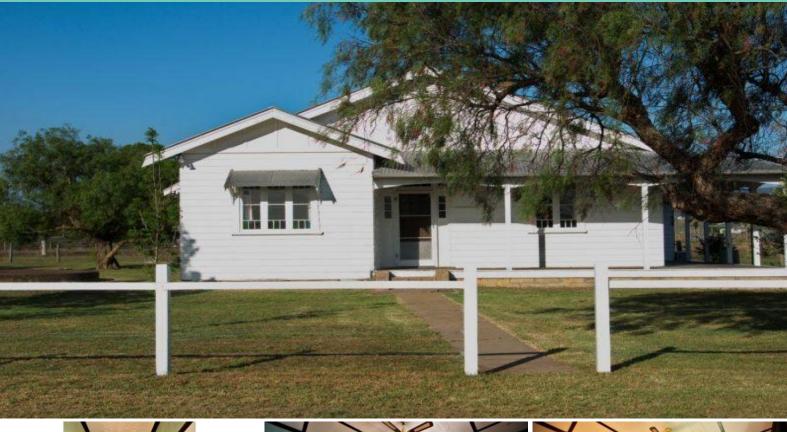

## Beautiful Rural 3 Bedroom Cottage With 2 Acres!

- $^{\star}$  Located on Glendon Road with a stunning rural outlook over the Hunter River & surrounding farm land
- \* 3 large bedrooms all with ceiling fans
- \* 4th bedroom or study
- $^{\star}$  Main bedroom has double doors opening out onto verandah
- \* Large living area with feature fire place & split system air conditioning
- \* Polished floorboards throughout
- $^{\star}$  Large open kitchen with split system air conditioning & separate walk in pantry
- \* Verandah wrapping around front & side of house
- \* External storage room off rear verandah
- \* Large external shed at rear of property
- \* Large low maintenance yard
- \* Long lease available