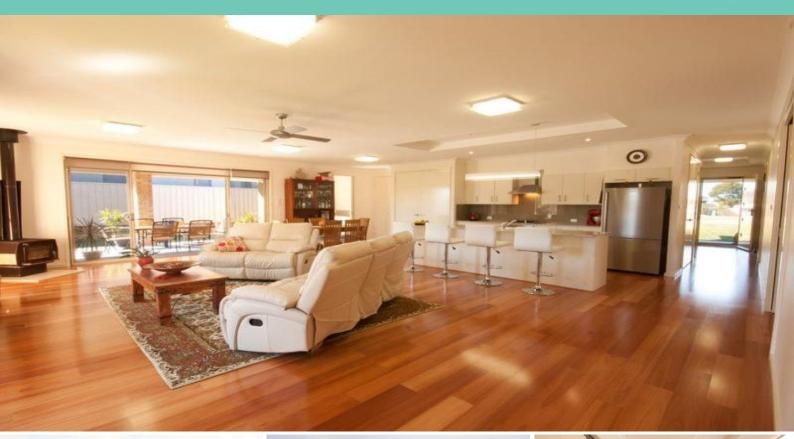

## Stunning Contemporary Style

\* 4 large bedrooms all with built-in-robes and ceiling fans

\* Light filled kitchen which features gas cooktop, stone benchtops & timber floors giving added warmth

\* High ceilings throughout the home create a spacious & modern feel

\* Formal lounge room

 $^{\ast}$  The master suite has an ensuite with double headed shower & walk-in-robe

\* Landscaped low maintenance gardens, double garage with internal access & workshop space

\* Side access for vehicles to rear yard, plus an additional colourbond shed with high doors for easy caravan / boat access.