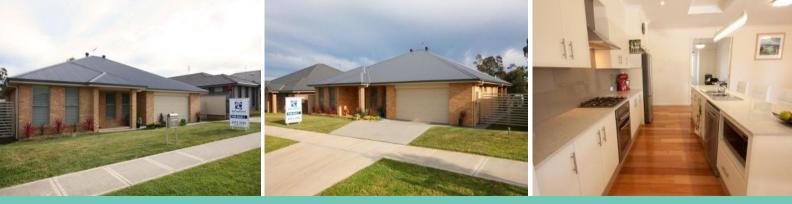

## 61 Wattle Ponds Road SINGLETON, NSW

## Stunning Contemporary Style

\* 4 large bedrooms all with built-in-robes and ceiling fans

\* Light filled kitchen which features gas cooktop, stone benchtops & timber floors giving added warmth

\* High ceilings throughout the home create a spacious & modern feel

\* Formal lounge room

 $^{\ast}$  The master suite has an ensuite with double headed shower & walk-in-robe

\* Landscaped low maintenance gardens, double garage with internal access & workshop space

\* Side access for vehicles to rear yard, plus an additional colourbond shed with high doors for easy caravan / boat access.