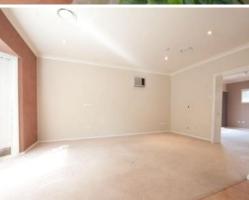

## Extra Large Duplex...

- \* 3 bedroom duplex in Hunterview Estate
- $^{\star}$  Large living spaces consisting of an extra-large lounge room & big family/meals room adjoining the kitchen
- $^{\star}$  Timber galley style kitchen overlooks family room & includes modern appliances, dishwasher & long bechtops
- \* Kids bedrooms both with built in robes & ceiling fans
- \* Master bedroom with walk in robe & tidy ensuite
- \* 3 way main bathroom features spa & separate WC
- \* Laundry includes large linen storage
- \* Ducted air-conditioning throughout
- $^{\star}$  Private backyard is fully fenced, has plenty of grassed area & concreted BBQ area
- \* Lock up garage with internal access
- \* 3 month lease available