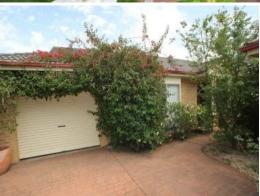

## Extra Large Duplex...

- \* 3 bedroom duplex in Hunterview Estate
- $^{\star}$  Large living spaces consisting of an extra-large lounge room & big family/meals room adjoining the kitchen
- $^{\star}$  Timber galley style kitchen overlooks family room & includes modern appliances, dishwasher & long bechtops
- \* Kids bedrooms both with built in robes & ceiling fans
- \* Master bedroom with walk in robe & tidy ensuite
- \* 3 way main bathroom features spa & separate WC
- \* Laundry includes large linen storage
- \* Ducted air-conditioning throughout
- $^{\star}$  Private backyard is fully fenced, has plenty of grassed area & concreted BBQ area
- \* Lock up garage with internal access
- \* 3 month lease available