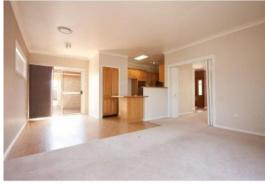

## Extra Large Duplex...

- \* 3 bedroom duplex in Hunterview Estate
- $^{\star}$  Large living spaces consisting of an extra-large lounge room & big family/meals room adjoining the kitchen
- $^{\star}$  Timber galley style kitchen overlooks family room & includes modern appliances, dishwasher & long bechtops
- \* Kids bedrooms both with built in robes & ceiling fans
- \* Master bedroom with walk in robe & tidy ensuite
- \* 3 way main bathroom features spa & separate WC
- \* Laundry includes large linen storage
- \* Ducted air-conditioning throughout
- $^{\star}$  Private backyard is fully fenced, has plenty of grassed area & concreted BBQ area
- \* Lock up garage with internal access
- \* 3 month lease available