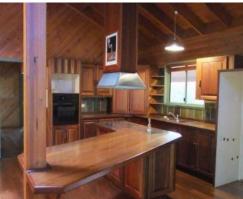

## 3 Bedroom Home In Rural Location

- \* Bitumen driveway to the house
- \* 3 bedrooms, all with built in robes, brand new timber floors and blinds
- \* Wrap-around verandah
- \* Air -conditioned open-plan living area
- \* High cathedral ceilings with stained glass windows, wood heater, polished ironbark timber floors
- \* Polished hardwood timber kitchen benchtop
- \* Lots of space for cooking
- \* All windows and doors (house and shed) fitted with genuine Crimsafe security screens
- \* Located in a peaceful private setting with views of the surrounding country side, the property is very well maintained and beautifully presented
- \* Stable
- $^{\star}$  The 7m x 9m shed has extra height for trucks or a horse float and the nearby stable has