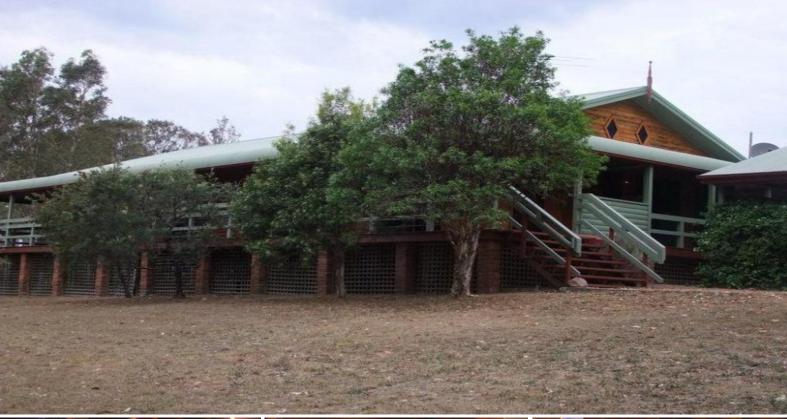

## 1671 Maitland Vale Road LAMBS VALLEY, NSW

3

## 3 Bedroom Home In Rural Location

- \* Bitumen driveway to the house
- \* 3 bedrooms, all with built in robes, brand new timber floors and blinds
- \* Wrap-around verandah
- \* Air -conditioned open-plan living area
- \* High cathedral ceilings with stained glass windows, wood heater, polished ironbark timber floors
- \* Polished hardwood timber kitchen benchtop
- \* Lots of space for cooking
- \* All windows and doors (house and shed) fitted with genuine Crimsafe security screens
- \* Located in a peaceful private setting with views of the surrounding country side, the property is very well maintained and beautifully presented
- \* Stable
- $^{\star}$  The 7m x 9m shed has extra height for trucks or a horse float and the nearby stable has