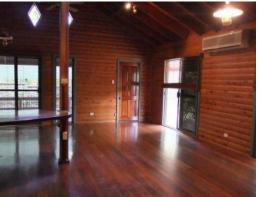

## 3 Bedroom Home In Rural Location

- \* Bitumen driveway to the house
- \* 3 bedrooms, all with built in robes, brand new timber floors and blinds
- \* Wrap-around verandah
- \* Air -conditioned open-plan living area
- \* High cathedral ceilings with stained glass windows, wood heater, polished ironbark timber floors
- \* Polished hardwood timber kitchen benchtop
- \* Lots of space for cooking
- \* All windows and doors (house and shed) fitted with genuine Crimsafe security screens
- \* Located in a peaceful private setting with views of the surrounding country side, the property is very well maintained and beautifully presented
- \* Stable
- $^{\star}$  The 7m x 9m shed has extra height for trucks or a horse float and the nearby stable has