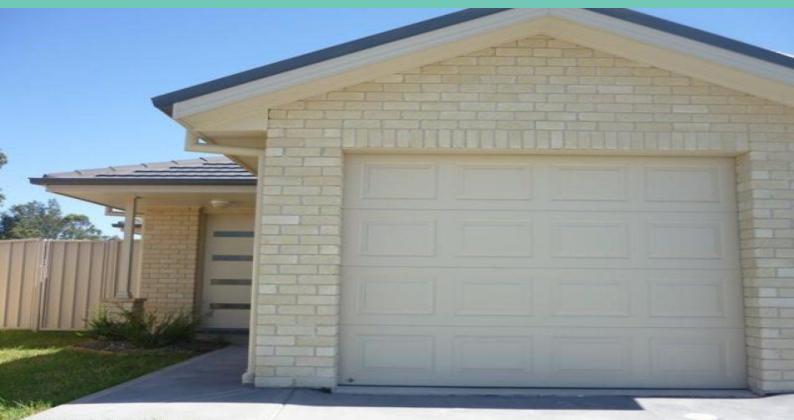

## APPLICATION APPROVED

- \* 3 bedroom home
- \* All bedrooms have built in wardrobes
- \* Main bedroom with ensuite
- \* Tiled separate living and dining areas
- \* Split system reverse cycle air conditioner
- \* Modern kitchen with ample storage and bench space
- \* Modern kitchen appliances includes dishwasher
- \* Bathroom includes separate bath and shower
- \* Separate toilet
- \* Single car garage with automatic door and internal access
- \* Fully fenced backyard
- \* No pets permitted
- \* Available From NOW