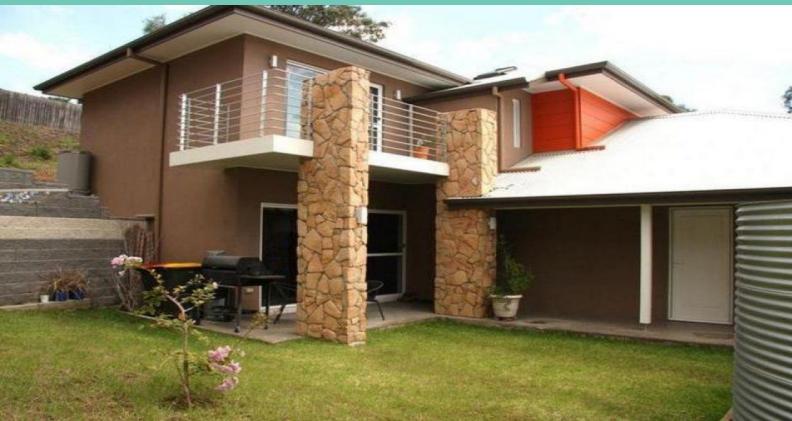

## 2 Bedroom Townhouse

- \* 2 bedroom townhouse situated in a quiet cul-de-sac
- \* Both bedrooms with built in robes and ceiling fans
- \* Master bedroom with private balcony
- \* Wide open plan living area, with polished timber floors
- \* Hardwood staircase to the upper level
- $^{\star}$  Modern kitchen with caesar stone bench tops, dishwasher and ample bench space
- \* Laundry includes 2nd WC
- \* Single lock up garage with automatic door and internal access
- \* Solar power generation and fully insulated
- \* Only meters from public reserve and cycleway
- \* No pets permitted
- \* Long or short lease available
- \* Available 9th November 2012