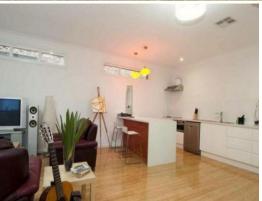

## 2 Bedroom Townhouse

- \* 2 bedroom townhouse situated in a quiet cul-de-sac
- \* Both bedrooms with built in robes and ceiling fans
- \* Master bedroom with private balcony
- \* Wide open plan living area, with polished timber floors
- \* Hardwood staircase to the upper level
- $^{\star}$  Modern kitchen with caesar stone bench tops, dishwasher and ample bench space
- \* Laundry includes 2nd WC
- \* Single lock up garage with automatic door and internal access
- \* Solar power generation and fully insulated
- \* Only meters from public reserve and cycleway
- \* No pets permitted
- \* Long or short lease available
- \* Available 9th November 2012