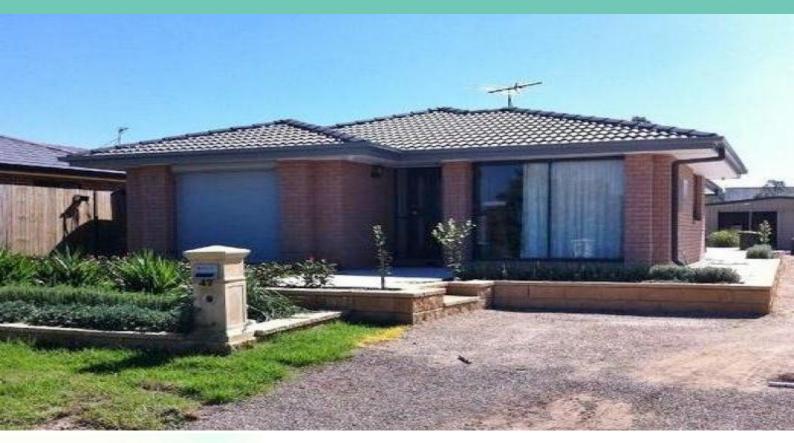

## 47 Whitburn Street GRETA, NSW

}

## Not The Usual Rental Property!

- \* 3 bedrooms all with built in robes
- \* Ensuite and walk in robe off the master bedroom
- \* Large room at front of home that could be used as another living area or the 4th bedroom
- \* Large open plan living & dining area leading out onto rear entertaining area
- \* Roller shutters on 2 bedrooms perfect for shiftworkers
- \* 2 x reverse cycle split airconditioners
- \* Ceiling fans throughout
- \* Conveniently tiled in all living areas with carpeted bedrooms
- \* Modern kitchen with walk in pantry, breakfast bar and dishwasher
- \* Double colourbond shed with power & lights and some shelving
- \* Separate garden shed
- \* Unfortunately no pets