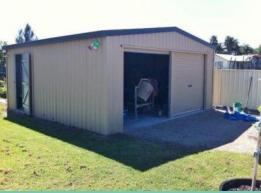

## Not The Usual Rental Property!

- \* 3 bedrooms all with built in robes
- \* Ensuite and walk in robe off the master bedroom
- \* Large room at front of home that could be used as another living area or the 4th bedroom
- \* Large open plan living & dining area leading out onto rear entertaining area
- \* Roller shutters on 2 bedrooms perfect for shiftworkers
- \* 2 x reverse cycle split airconditioners
- \* Ceiling fans throughout
- \* Conveniently tiled in all living areas with carpeted bedrooms
- \* Modern kitchen with walk in pantry, breakfast bar and dishwasher
- \* Double colourbond shed with power & lights and some shelving
- \* Separate garden shed
- \* Unfortunately no pets