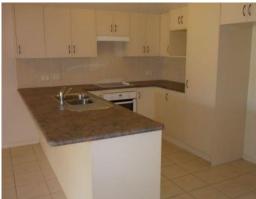

## Modern & Stylish Duplex

- \* 3 bedroom duplex in Hunterview
- \* All 3 bedrooms have built in wardrobes
- \* Master bedroom with ensuite and walk in robe
- \* Open plan living area with tiled floors
- \* Kitchen with ample storage and modern appliances
- \* Stylish main bathroom with separate WC
- \* Two split system air-conditioners
- \* Larger than usual backyard for a duplex
- \* Fully fenced yard offering privacy and easy lawn maintenance
- \* Single garage with automatic door and internal access
- \* Long driveway allowing parking for additional cars
- \* Covered entertainment area
- \* Long lease available
- \* Available NOW!