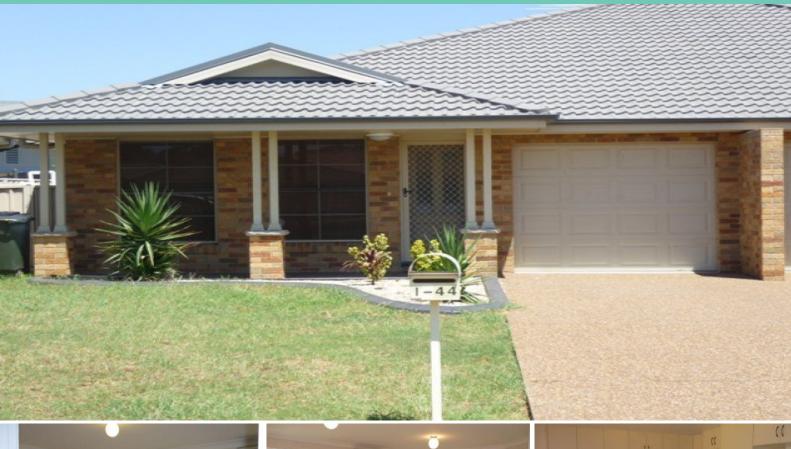

## Modern & Stylish Duplex

- \* 3 bedroom duplex in Hunterview
- \* All 3 bedrooms have built in wardrobes
- \* Master bedroom with ensuite and walk in robe
- \* Open plan living area with tiled floors
- \* Kitchen with ample storage and modern appliances
- \* Stylish main bathroom with separate WC
- \* Two split system air-conditioners
- \* Larger than usual backyard for a duplex
- \* Fully fenced yard offering privacy and easy lawn maintenance
- \* Single garage with automatic door and internal access
- \* Long driveway allowing parking for additional cars
- \* Covered entertainment area
- \* Long lease available
- \* Available NOW!