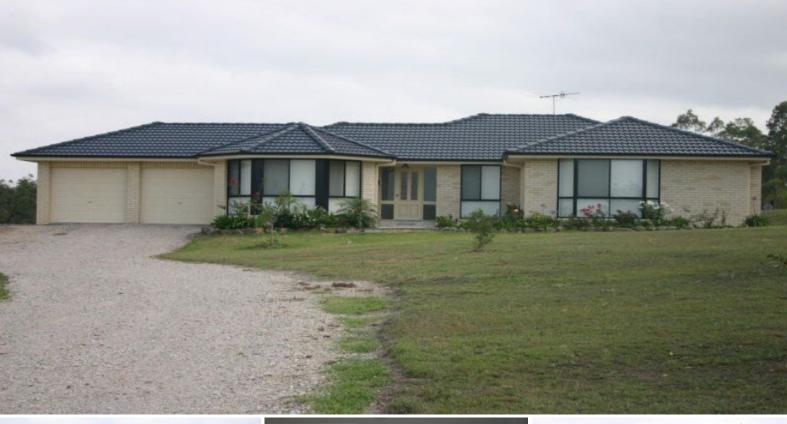

## Large 4 Bedroom Home At The Retreat!

- \* 4 bedroom home located on large block at the Retreat
- \* Main bedroom with ensuite and walk-in-robe
- \* 3 bedrooms all with built in robes
- \* Formal lounge and dining area
- \* Separate large meals area & family room
- \* Split system A/C
- $^{\star}$  Large kitchen with dishwasher & walk in pantry
- \* Double garage, one door with remote
- \* 2 bays of back shed available for use with workshop
- \* Large block with paddock fencing and small dam in back corner
- \* Fenced houseyard for pets
- \* Outside pets considered
- \* Long lease
- \* Available February!