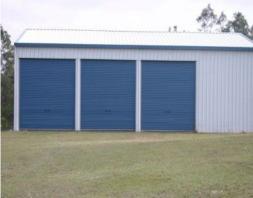

## Large 4 Bedroom Home At The Retreat!

- \* 4 bedroom home located on large block at the Retreat
- \* Main bedroom with ensuite and walk-in-robe
- \* 3 bedrooms all with built in robes
- \* Formal lounge and dining area
- \* Separate large meals area & family room
- \* Split system A/C
- $^{\star}$  Large kitchen with dishwasher & walk in pantry
- \* Double garage, one door with remote
- \* 2 bays of back shed available for use with workshop
- \* Large block with paddock fencing and small dam in back corner
- \* Fenced houseyard for pets
- \* Outside pets considered
- \* Long lease
- \* Available February!