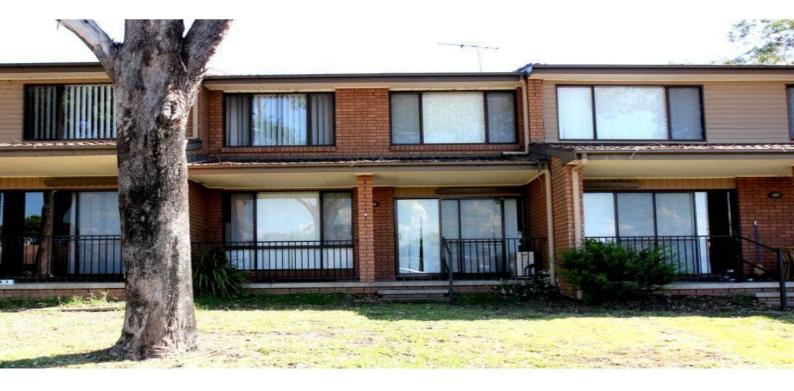

## 3/6 Simpson Terrace SINGLETON, NSW

2 .

## 2 BEDROOM TOWNHOUSE IN DARLINGTON!

- $^{\star}$  2 bedroom double story townhouse situated in a quiet complex in Darlington
- $^{\star}$  2 good sized carpeted bedrooms upstairs all with built in robes and ceiling fans
- \* Living areas downstairs with polished timber floorboards
- \* Reverse cycle split system air conditioner in lounge
- \* Modern kitchen with stainless steel appliances including dishwasher
- \* Modern bathroom upstairs & 2nd modern powder room downstairs with separate 2nd toilet
- \* Private fully fenced yard with clothes line
- \* Single lockable carport
- \* No pets permitted
- \* Long lease
- \* Available NOW