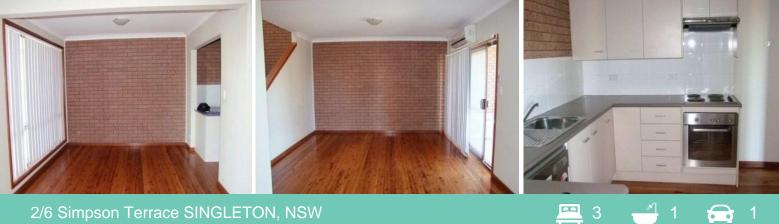

## 2/6 Simpson Terrace SINGLETON, NSW

## Double Story Townhouse In Darlington!

\* 3 bedroom double story townhouse situated in a quiet complex in Darlington

\* 3 good sized carpeted bedrooms upstairs all with built in robes and ceiling fans

- \* Living areas downstairs with polished timber floorboards
- \* Reverse cycle split system air conditioner in lounge
- \* Modern kitchen with stainless steel appliances including dishwasher
- \* Modern bathroom upstairs & 2nd modern powder room downstairs with separate 2nd toilet
- \* Private fully fenced yard with clothes line
- \* Single lockable carport
- \* No pets permitted
- \* Long lease
- \* Available from 22/04/2015