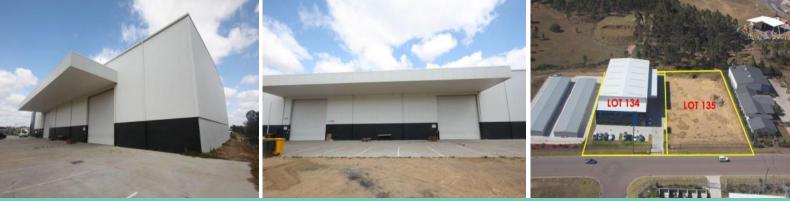

- 1350m2 of warehouse space & 432m2 of impressive office space (over 2 levels).

- 9.0m column height warehouse with facility for overhead crane

- 2.5m high reinforced concrete apron to walls with Colorbond above.

- Two large 6.5m x 6.5m electric roller shutter doors with 33.0m x 6.0m wide external awning over.

- 10 self-contained glass-front offices

- GM office has separate Ensuite and small sh

Sarah Williams 0477966341