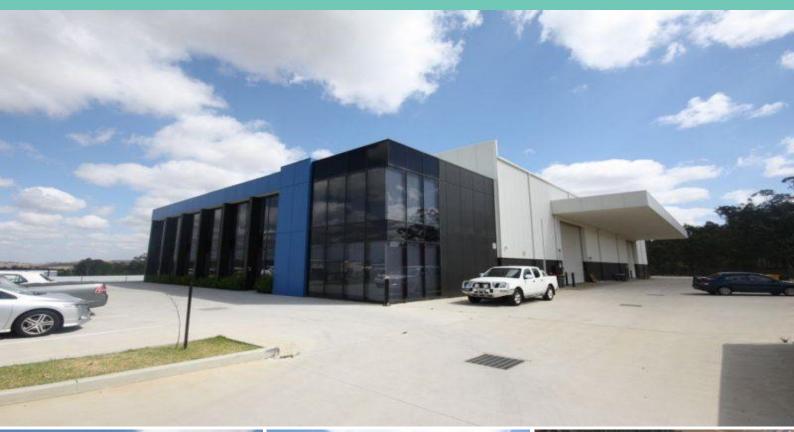

## MAKE A STATEMENT

Located in a prominent position in this new Business Park within close proximity to The New England Highway and other quality developments such as Bunnings, Ausgrid & Toyota.

- Constructed in 2011 on a 3502m2 site this development has spared no expense.

- 1350m2 of warehouse space & 432m2 of impressive office space (over 2 levels).

- 9.0m column height warehouse with facility for overhead crane

- 2.5m high reinforced concrete apron to walls with Colorbond above.

- Two large 6.5m x 6.5m electric roller shutter doors with 33.0m x 6.0m wide external awning over.

- 10 self-contained glass-front offices

- GM office has separate Ensuite and small sh

Sarah Williams 0477966341