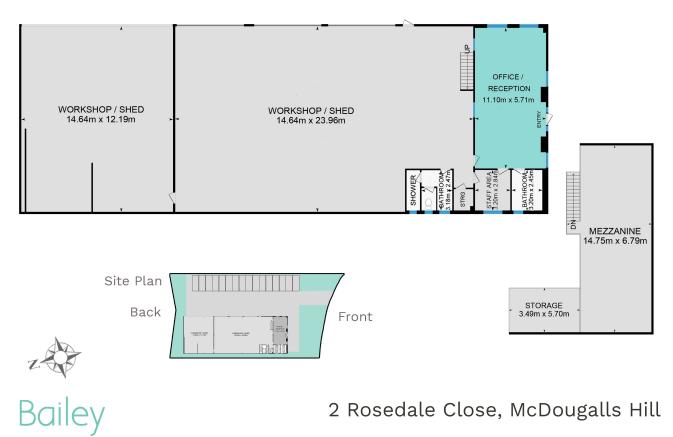

## TIME TO TAKE A LEAP ON THIS ONE

\*Popular Maison Dieu Location

\*3 x bay industrial shed with office \*Workshop area 530 Sq. M \*Mezzanine area 90 Sq. M \*Office area 90 Sq. M with floor coverings and air conditioning \* Lunch room and bathroom facilities \*Shed Insulated \*Office & Mezzanine area \*Set on a large 2282m2 flat block \*9 x carspaces with additional on street parking

Available March 2023

Sarah Williams 0477966341

All measurements are approximate and are to be used only as a guide

2 Rosedale Close, McDougalls Hill

2 Rosedale Avenue

SINGLETON, NSW