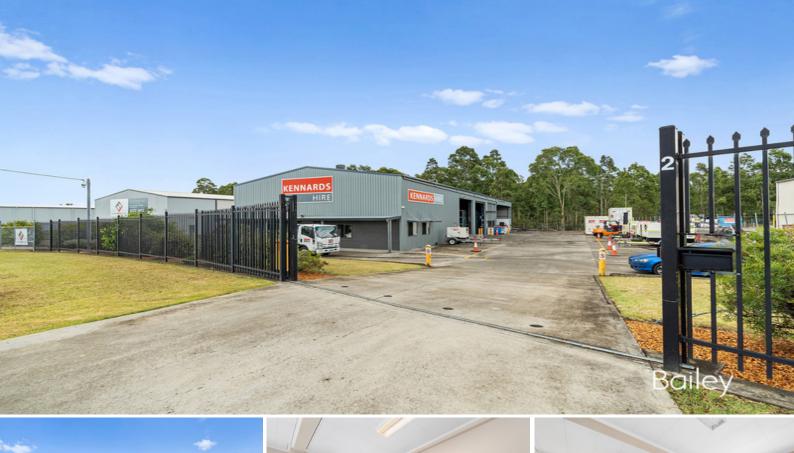

## TIME TO TAKE A LEAP ON THIS ONE

\*Popular Maison Dieu Location

\*3 x bay industrial shed with office \*Workshop area 530 Sq. M \*Mezzanine area 90 Sq. M \*Office area 90 Sq. M with floor coverings and air conditioning \* Lunch room and bathroom facilities \*Shed Insulated \*Office & Mezzanine area \*Set on a large 2282m2 flat block \*9 x carspaces with additional on street parking

Available March 2023

Sarah Williams 0477966341

All measurements are approximate and are to be used only as a guide

2 Rosedale Close, McDougalls Hill

2 Rosedale Avenue

SINGLETON, NSW