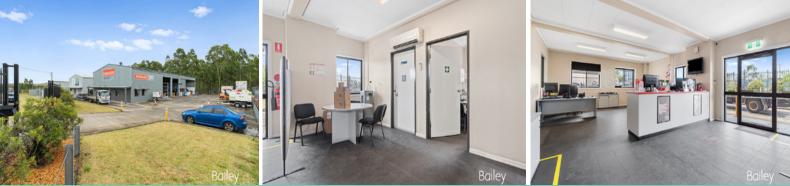

## TIME TO TAKE A LEAP ON THIS ONE

\*Popular Maison Dieu Location

\*3 x bay industrial shed with office \*Workshop area 530 Sq. M \*Mezzanine area 90 Sq. M \*Office area 90 Sq. M with floor coverings and air conditioning \* Lunch room and bathroom facilities \*Shed Insulated \*Office & Mezzanine area \*Set on a large 2282m2 flat block \*9 x carspaces with additional on street parking