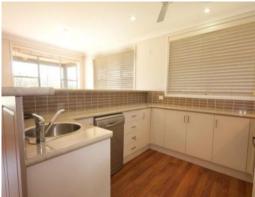

## Downtown Position - Hospital Area

- \* Executive style property
- \* 3 double sized bedrooms
- \* All bedrooms have ceiling fans & built in wardrobes
- $^{\star}$  Large open planned living, dining & family area with beautiful timber floors
- $^{\star}$  Modern & fresh kitchen which includes dishwasher & stainless steel appliances
- \* Main bathroom includes a seperate bath & shower
- \* Easy to maintain lawns and gardens
- \* Single garage with auto lift door
- \* Laundry with 2nd shower & toilet
- \* Long lease available
- \* No Pets