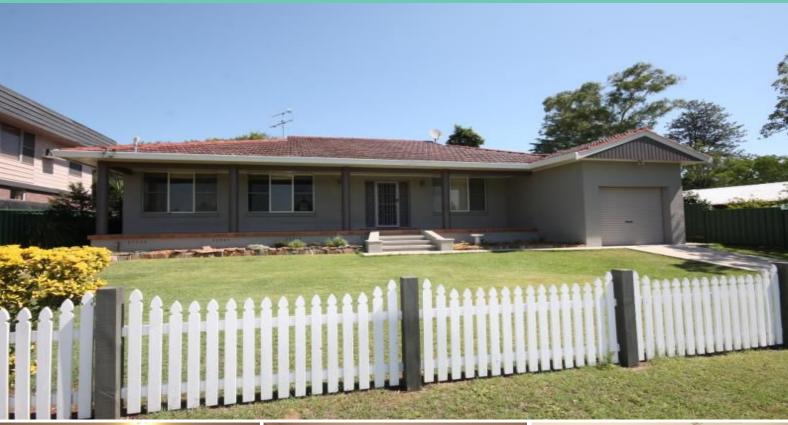

## Downtown Position - Hospital Area

- \* Executive style property
- \* 3 double sized bedrooms
- \* All bedrooms have ceiling fans & built in wardrobes
- $^{\star}$  Large open planned living, dining & family area with beautiful timber floors
- $^{\star}$  Modern & fresh kitchen which includes dishwasher & stainless steel appliances
- \* Main bathroom includes a seperate bath & shower
- \* Easy to maintain lawns and gardens
- \* Single garage with auto lift door
- \* Laundry with 2nd shower & toilet
- \* Long lease available
- \* No Pets