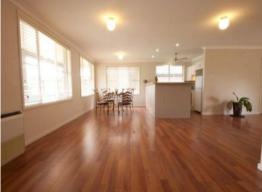

## Downtown Position - Hospital Area

- \* Executive style property
- \* 3 double sized bedrooms
- \* All bedrooms have ceiling fans & built in wardrobes
- $^{\star}$  Large open planned living, dining & family area with beautiful timber floors
- $^{\star}$  Modern & fresh kitchen which includes dishwasher & stainless steel appliances
- \* Main bathroom includes a seperate bath & shower
- \* Easy to maintain lawns and gardens
- \* Single garage with auto lift door
- \* Laundry with 2nd shower & toilet
- \* Long lease available
- \* No Pets