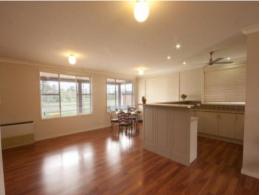

## Downtown Position - Hospital Area

- \* Executive style property
- \* 3 double sized bedrooms
- \* All bedrooms have ceiling fans & built in wardrobes
- $^{\star}$  Large open planned living, dining & family area with beautiful timber floors
- $^{\star}$  Modern & fresh kitchen which includes dishwasher & stainless steel appliances
- \* Main bathroom includes a seperate bath & shower
- \* Easy to maintain lawns and gardens
- \* Single garage with auto lift door
- \* Laundry with 2nd shower & toilet
- \* Long lease available
- \* No Pets